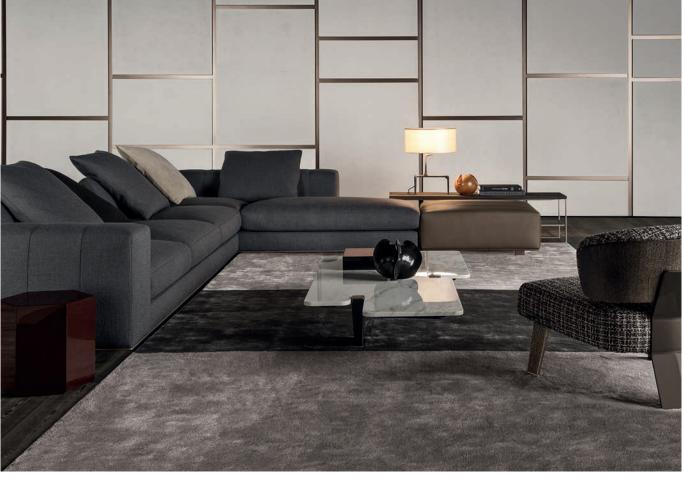

#### **SOFA ARRANGEMENT**

- 1 FREEMAN "DUVET" ELEMENT WITH 1 ARMREST SX CM 280X112 H89
- 2 FREEMAN "DUVET" OPEN-END CORNER SOFA DX CM 112X259 H89
- 3 FREEMAN OTTOMAN CM 84X84 H37

#### FURNISHING ACCESSORIES

- 4 REEVES "WOOD" ARMCHAIR CM 75X81 H68
- 5 AERON COFFEE TABLES CM 36X32 H45 - MOD. C
- 6 BRISLEY COFFEE TABLE CM 36X32 H45 - MOD. A
- 7 JACOB COFFEE TABLE CM 180X80 H22

CM 343 135 1/8"

- 8 CALDER "BRONZE" SIDE TABLE CM 140X35 H38
- 9 DIBBETS "FLAG" RUG CM 450X250

### Furnishing accessories

REEVES "WOOD"
ARMCHAIR CM 75X81 H68

5 AERON COFFEE TABLE CM 36X32 H45 - MOD. C

6 BRISLEY COFFEE TABLE CM 36X32 H45 MOD. A

7 JACOB COFFEE TABLE CM 180X80 H22

DIBBETS "FLAG" RUG CM 450X200