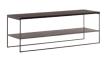

#### FURNISHING ACCESSORIES

- 4 REEVES "WOOD" ARMCHAIR CM 75X81 H68
- 5 AERON COFFEE TABLES CM 36X32 H45 - MOD. C
- 6 BRISLEY COFFEE TABLE CM 36X32 H45 - MOD. A
- 7 JACOB COFFEE TABLE CM 180X80 H22

CM 343 135 1/8"

### Furnishing accessories

REEVES "WOOD"
ARMCHAIR CM 75X81 H68

5 AERON COFFEE TABLE CM 36X32 H45 - MOD. C

6 BRISLEY COFFEE TABLE CM 36X32 H45 MOD. A

7 JACOB COFFEE TABLE CM 180X80 H22

DIBBETS "FLAG" RUG CM 450X200