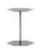

#### FURNISHING ACCESSORIES

- 4 REEVES "WOOD" ARMCHAIR CM 75X81 H68
- 5 AERON COFFEE TABLES CM 36X32 H45 - MOD. C
- 6 BRISLEY COFFEE TABLE CM 36X32 H45 - MOD. A
- 7 JACOB COFFEE TABLE CM 180X80 H22

CM 343 135 1/8"