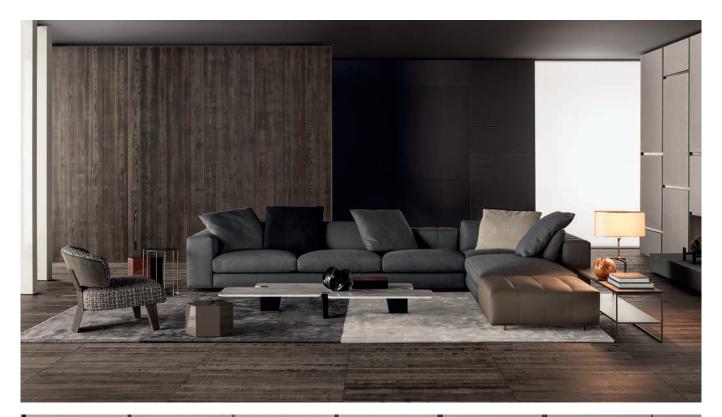

### FREEMAN — arrangement 09

CM 392

154 3/8

#### **SOFA ARRANGEMENT**

- 1 FREEMAN "DUVET" ELEMENT WITH 1 ARMREST SX CM 280X112 H89
- 2 FREEMAN "DUVET" OPEN-END CORNER SOFA DX CM 112X259 H89
- 3 FREEMAN OTTOMAN CM 84X84 H37

#### FURNISHING ACCESSORIES

- 4 REEVES "WOOD" ARMCHAIR CM 75X81 H68
- 5 AERON COFFEE TABLES CM 36X32 H45 - MOD. C
- 6 BRISLEY COFFEE TABLE CM 36X32 H45 - MOD. A
- 7 JACOB COFFEE TABLE CM 180X80 H22

CM 343 135 1/8"

- 8 CALDER "BRONZE" SIDE TABLE CM 140X35 H38
- 9 DIBBETS "FLAG" RUG CM 450X250