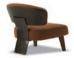

#### FURNISHING ACCESSORIES

- 4 REEVES "WOOD" ARMCHAIR CM 75X81 H68
- 5 AERON COFFEE TABLES CM 36X32 H45 - MOD. C
- 6 BRISLEY COFFEE TABLE CM 36X32 H45 - MOD. A
- 7 JACOB COFFEE TABLE CM 180X80 H22

CM 343 135 1/8"

### Furnishing accessories

REEVES "WOOD"
ARMCHAIR CM 75X81 H68

5 AERON COFFEE TABLE CM 36X32 H45 - MOD. C

6 BRISLEY COFFEE TABLE CM 36X32 H45 MOD. A

7 JACOB COFFEE TABLE CM 180X80 H22

DIBBETS "FLAG" RUG CM 450X200