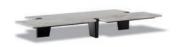

ions most suited to your needs and select the upholstery of your choice from the exclusive Minotti collection.



### FREEMAN — arrangement 09

CM 392

154 3/8



#### **SOFA ARRANGEMENT**

- 1 FREEMAN "DUVET" ELEMENT WITH 1 ARMREST SX CM 280X112 H89
- 2 FREEMAN "DUVET" OPEN-END CORNER SOFA DX CM 112X259 H89
- 3 FREEMAN OTTOMAN CM 84X84 H37

#### FURNISHING ACCESSORIES

- 4 REEVES "WOOD" ARMCHAIR CM 75X81 H68
- 5 AERON COFFEE TABLES CM 36X32 H45 - MOD. C
- 6 BRISLEY COFFEE TABLE CM 36X32 H45 - MOD. A
- 7 JACOB COFFEE TABLE CM 180X80 H22

CM 343 135 1/8"

- 8 CALDER "BRONZE" SIDE TABLE CM 140X35 H38
- 9 DIBBETS "FLAG" RUG CM 450X250

### Furnishing accessories



REEVES "WOOD"
ARMCHAIR CM 75X81 H68



5 AERON COFFEE TABLE CM 36X32 H45 - MOD. C



6 BRISLEY COFFEE TABLE CM 36X32 H45 MOD. A



7 JACOB COFFEE TABLE CM 180X80 H22







DIBBETS "FLAG" RUG CM 450X200

## Settings