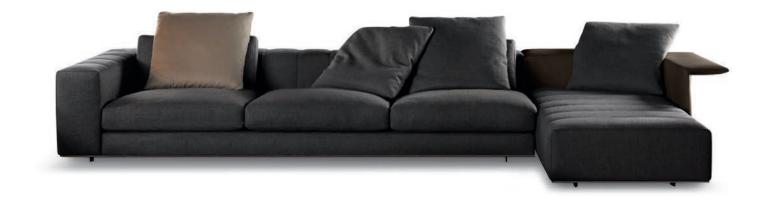

# **FREEMAN**

#### DESIGN RODOLFO DORDONI

A seating system with a split personality: a soft, inviting core identity that encourages total relaxation and a spirited alter-ego that reveals a more dynamic and contemporary mindset.

#### **SOFA ARRANGEMENT**

- 1 FREEMAN "DUVET" ELEMENT WITH 1 ARMREST SX CM 280X112 H89
- 2 FREEMAN "DUVET" OPEN-END CORNER SOFA DX CM 112X259 H89
- 3 FREEMAN OTTOMAN CM 84X84 H37