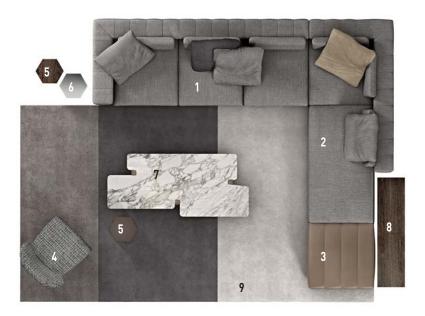

### FREEMAN — arrangement 09

CM 392

154 3/8

#### **SOFA ARRANGEMENT**

- 1 FREEMAN "DUVET" ELEMENT WITH 1 ARMREST SX CM 280X112 H89
- 2 FREEMAN "DUVET" OPEN-END CORNER SOFA DX CM 112X259 H89
- 3 FREEMAN OTTOMAN CM 84X84 H37

#### FURNISHING ACCESSORIES

- 4 REEVES "WOOD" ARMCHAIR CM 75X81 H68
- 5 AERON COFFEE TABLES CM 36X32 H45 - MOD. C
- 6 BRISLEY COFFEE TABLE CM 36X32 H45 - MOD. A
- 7 JACOB COFFEE TABLE CM 180X80 H22

CM 343 135 1/8"

- 8 CALDER "BRONZE" SIDE TABLE CM 140X35 H38
- 9 DIBBETS "FLAG" RUG CM 450X250